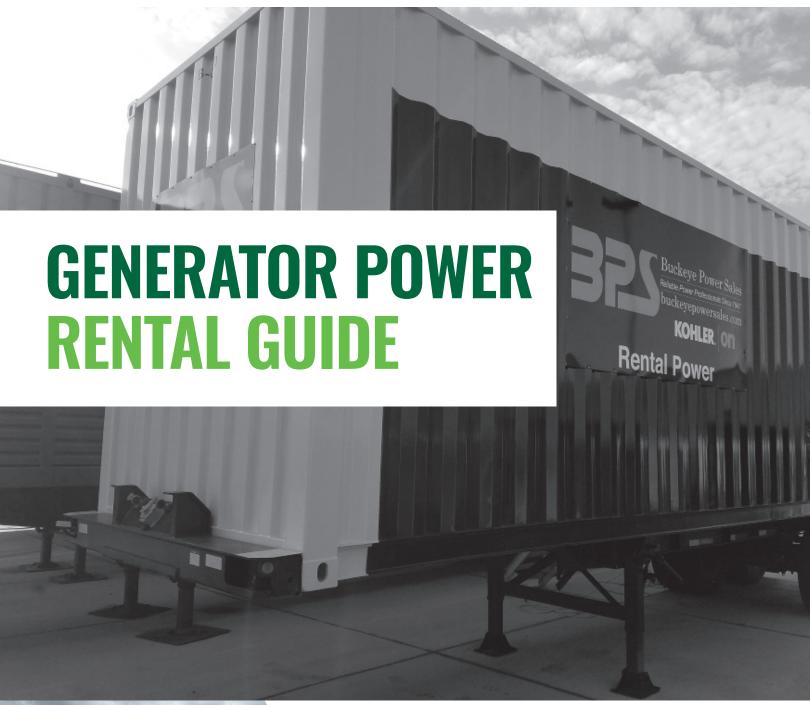

### **GENERATORS**

- Trailer mounted generators from 300-2000kW
- Auxiliary bus bars w/mechanical lugs & cam-loks
- Sound attenuated ISO containers
- Long-life, heavy-duty, 4-cycle direct injection diesel engine
- Configurable for paralleling application